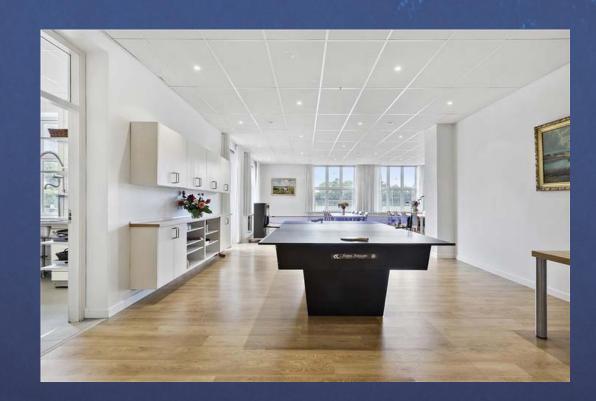

Katharina Church is

located in Store Heddinge. The size of the house is 783 m<sup>2</sup> and has 8 bedrooms, 4 bathrooms, 2 kitchens, football table and much more. The participants will be accommodated in mixed national rooms, with the same gender.